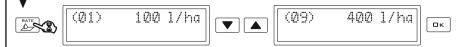

#### Job selection

 $\Gamma$  From the Spraying Menu, press key and hold to select spraying job.