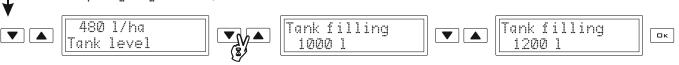

### 3 Tank Filling

From the Spraying Menu, press to select the value to be set.