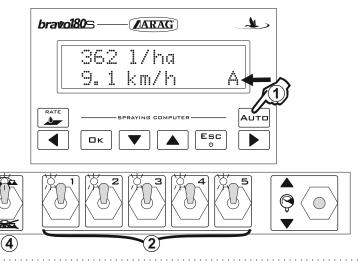

## 1 Automatic treatment control

- 1 Press to enable automatic mode
- (2) Turn ON/OFF the section valves required
- (3) Drive to the start of the field
- (4) Set the main control switch up
- (5) Run the treatment