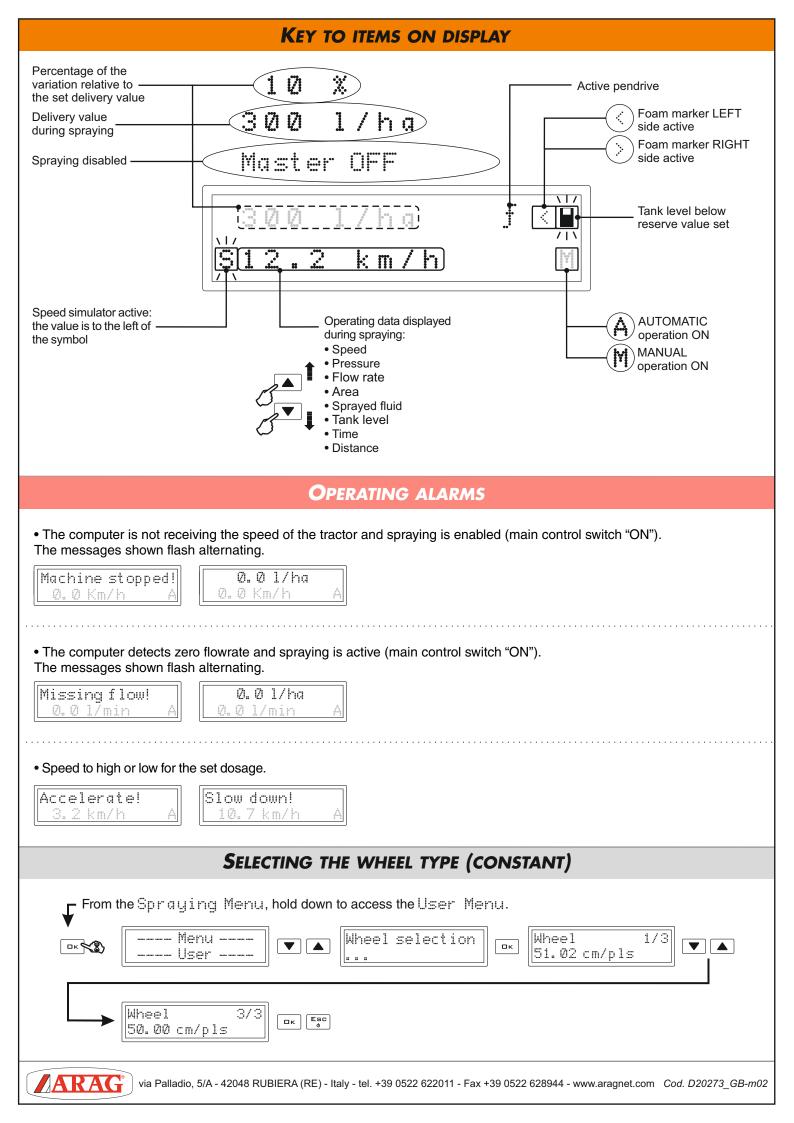

## **2** Temporary variation in rate

- Press the switch up to increase the delivery
  - Press the switch down to decrease the delivery value
- (3) Press to reset the rate variation percentage