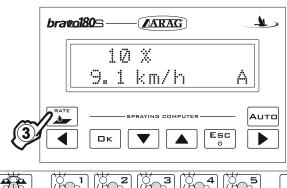

## **2** Temporary variation in rate

- Press the switch up to increase the delivery
  - Press the switch down to decrease the delivery value
- (3) Press to reset the rate variation percentage