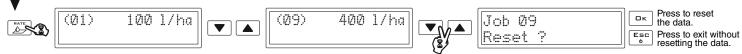

#### Job selection

 $\Gamma$  From the Spraying Menu, press key and hold to select spraying job.

### 2 Reset total counters

 $oldsymbol{\Gamma}$  From the Spraying Menu, press key and hold to select spraying job.